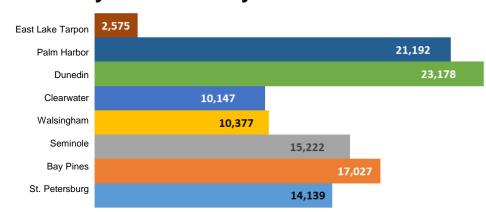

### Pinellas Trail Loop/Duke Energy Trail (North & South Gaps)

Ms. Joan Rice, Pinellas County Traffic Engineering, began by thanking everyone who attended the public workshop for the Pinellas Trail Loop North Gap on Tuesday, November 13th at the Holy Trinity Episcopal Church on N. McMullen Booth Road. More than 150 people viewed the presentation video and display boards and many questions were answered during the meeting. Ms. Rice explained the maintenance of traffic for trail users was being developed in response to the request by the BPAC and Forward Pinellas Board. As for Gulf Boulevard, Ms. Rice expects the City of Indian Rocks Beach will want to discuss improvements with Public Works sometime in the near future. Sidewalk construction on Mehlenbacher

Road will connect to the Pinellas Trail, with an RRFB crossing device. She took the opportunity to remind the committee the Pinellas Trail would be restriped directionally for users to stay right and pass to the left. The drainage improvement project at the Pinellas Trail and 54th Avenue will be coordinated with the Linking Lealman project, and should be completed in May 2019. Ms. Rice announced the Orange Street overpass construction was rescheduled to February 2019, with some overnight closures of Alternate U.S. 19 in the immediate area. The press release was included in the agenda packet. The electrical work by Duke Energy has been completed near the Elfers Spur, and the trail spur is now open.