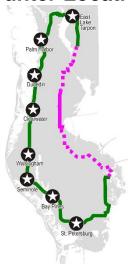

### Pinellas Trail Loop/Duke Energy Trail (North & South Gaps)

Ms. Joan Rice, Pinellas County Traffic Engineering, began by thanking everyone who attended the public workshop for the Pinellas Trail Loop North Gap on Tuesday, November 13th at the Holy Trinity Episcopal Church on N. McMullen Booth Road. More than 150 people viewed the presentation video and display boards and many questions were answered during the meeting. Ms. Rice explained the maintenance of traffic for trail users was being developed in response to the request by the BPAC and Forward Pinellas Board. As for Gulf Boulevard, Ms. Rice expects the City of Indian Rocks Beach will want to discuss improvements with Public Works sometime in the near future. Sidewalk construction on Mehlenbacher

Road will connect to the Pinellas Trail, with an RRFB crossing device. She took the opportunity to remind the committee the Pinellas Trail would be restriped directionally for users to stay right and pass to the left. The drainage improvement project at the Pinellas Trail and 54th Avenue will be coordinated with the Linking Lealman project, and should be completed in May 2019. Ms. Rice announced the Orange Street overpass construction was rescheduled to February 2019, with some overnight closures of Alternate U.S. 19 in the immediate area. The press release was included in the agenda packet. The electrical work by Duke Energy has been completed near the Elfers Spur, and the trail spur is now open.