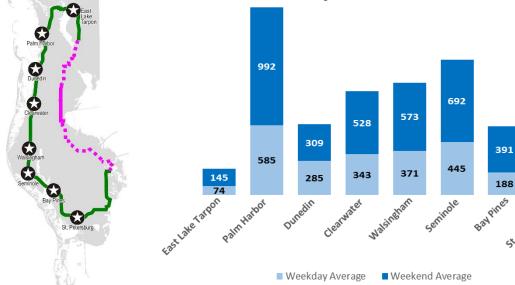

.

**ATTACHMENT:** Pinellas Trail User Count Data Summary Reports:

September 2018

October 2018

**ACTION:** No Action Required, informational item only

## Pinellas Trail User Count Data Summary



Automated Trail Counter Data Collection Period: September 1 – September 30, 2018 (30 days)

## **Total Usage**

30-Day Count Total: 97,080 Daily Average Users: 3,236

### **Highest Daily Totals:**

#1 – Sunday, September 2nd (Palm Harbor - 1,094)

#2 – Saturday, September 8th (Dunedin - 910)

#3 – Saturday, September 29th (St. Petersburg - 843)

**Note**: Bay Pines area closed during September. Dunedin count atypically low, may be due to technical issues. All RoadSys counters.

## **Monthly Trail Users by Counter Location**



676

411

### **Counter Locations**

## Weekday & Weekend Profile



## **Trail User Mode Split**

|                   | ★   | \$  |
|-------------------|-----|-----|
| East Lake Tarpon: | 3%  | 97% |
| Palm Harbor:      | 10% | 90% |
| Dunedin:          | 12% | 88% |
| Clearwater:       | 52% | 48% |
| Walsingham:       | 18% | 82% |
| Seminole:         | 39% | 61% |
| Bay Pines:        | 9%  | 91% |
| St. Petersburg:   | 46% | 54% |

Source: Forward Pinellas September 2018 National Weather Service: September 2018

## Pinellas Trail User Count Data Summary



Automated Trail Counter Data Collection Period: October 1 – October 31, 2018 (31 days)

## **Total Usage**

## **Monthly Trail Users by Counter Location**

31-Day Count Total: 103,358 Daily Average Users: 3,334

**Highest Daily Totals:** 

#1 – Sunday, October 28th (Dunedin - 1,615)

#2 – Sunday, Oc