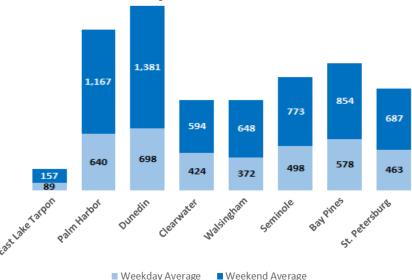

### Pinellas Trail Loop/Duke Energy Trail (North & South Gaps)

Ms. Joan Rice, Pinellas County Traffic Engineering, began by thanking everyone who attended the public workshop for the Pinellas Trail Loop North Gap on Tuesday, November 13th at the Holy Trinity Episcopal Church on N. McMullen Booth Road. More than 150 people viewed the presentation video and display boards and many questions were answered during the meeting. Ms. Rice explained the maintenance of traffic for trail users was being developed in response to the request by the BPAC and Forward Pinellas Board. As for Gulf Boulevard, Ms. Rice expects the City of Indian Rocks Beach will want to discuss improvements with Public Works sometime in the near future. Sidewalk construction on Mehlenbacher

Road will connect to the Pinellas Trail, with an RRFB crossing device. She took the opportunity to remind the committee the Pinellas Trail would be restriped directionally for users to stay right and pass to the left. The drainage improvement project at the Pinellas Trail and 54th Avenue will be coordinated with the Linking Lealman project, and should be completed in May 2019. Ms. Rice announced the Orange Street overpass construction was rescheduled to February 2019, with some overnight closures of Alternate U.S. 19 in the immediate area. The press release was included in the agenda packet. The electrical work by Duke Energy has been completed near the Elfers Spur, and the trail spur is now open.