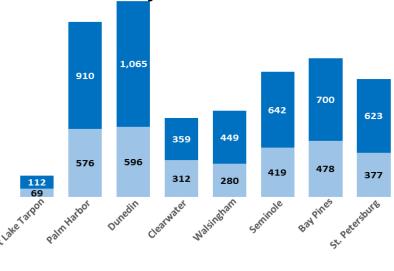

### Pinellas Trail Loop/Duke Energy Trail (North & South Gaps)

Ms. Joan Rice, Pinellas County Traffic Engineering, began by thanking everyone who attended the public workshop for the Pinellas Trail Loop North Gap on Tuesday, November 13th at the Holy Trinity Episcopal Church on N. McMullen Booth Road. More than 150 people viewed the presentation video and display boards and many questions were answered during the meeting. Ms. Rice explained the maintenance of traffic for trail users was being developed in response to the request by the BPAC and Forward Pinellas Board. As for Gulf Boulevard, Ms. Rice expects the City of Indian Rocks Beach will want to discuss improvements with Public Works sometime in the near future. Sidewalk construction on Mehlenbacher

Road will connect to the Pinellas Trail, with an RRFB crossing device. She took the opportunity to remind the committee the Pinellas Trail would be restriped directionally for users to stay right and pass to the left. The drainage improvement project at the Pinellas Trail and 54th Avenue will be coordinated with the Linking Lealman project, and should be completed in May 2019. Ms. Rice announced the Orange Street overpass construction was rescheduled to February 2019, with some overnight closures of Alternate U.S. 19 in the immediate area. The press release was included in the agenda packet. The electrical work by Duke Energy has been completed near the Elfers Spur, and the trail spur is now open.