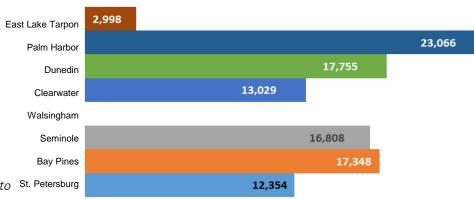

| Clearwater:       | 52% | 48% |
| Walsingham:       | 18% | 82% |
| Seminole:         | 39% | 61% |
| Bay Pines:        | 9%  | 91% |
| St. Petersburg:   | 46% | 54% |

Source: Forward Pinellas September 2018 National Weather Service: September 2018

## Pinellas Trail User Count Data Summary



Automated Trail Counter Data Collection Period: October 1 – October 31, 2018 (31 days)

## **Total Usage**

## **Monthly Trail Users by Counter Location**

31-Day Count Total: 103,358 Daily Average Users: 3,334

**Highest Daily Totals:** 

#1 – Sunday, October 28th (Dunedin - 1,615)

#2 – Sunday, October 28th (Palm Harbor - 1,338)

#3 – Sunday, October 28th (St. Petersburg - 1,068)

**Note**: Walsingham counts unavailable, St. Petersburg counts begin 10/11 due to St. Petersburg technical issues.



# Counter Locations







Weekend Average

Weekday Average

## **Trail User Mode Split**

|                   | ₹   | 940 |
|-------------------|-----|-----|
| East Lake Tarpon: | 5%  | 95% |
| Palm Harbor:      | 12% | 88% |
| Dunedin:          | 25% | 75% |
| Clearwater:       | 50% | 50% |
| Walsingham:       | NA  | NA  |
| Seminole:         | 36% | 64% |
| Bay Pines:        | 36% | 64% |
| St. Petersburg:   | 47% | 53% |

Source: Forward Pinellas October 2018
National Weather Service: October 2018

## Pinellas Trail Security Task Force – January 8, 2019





# TRAIL CONSTRUCTION PROJECTS January 2019

| Pinellas Trail North Loop Gap<br>Countryside                          | Enterprise Rd to Chesnut Sr. Park; SUN Trail;<br>Design-Build Underway, Est. Complete 2020 (link)        |
|-