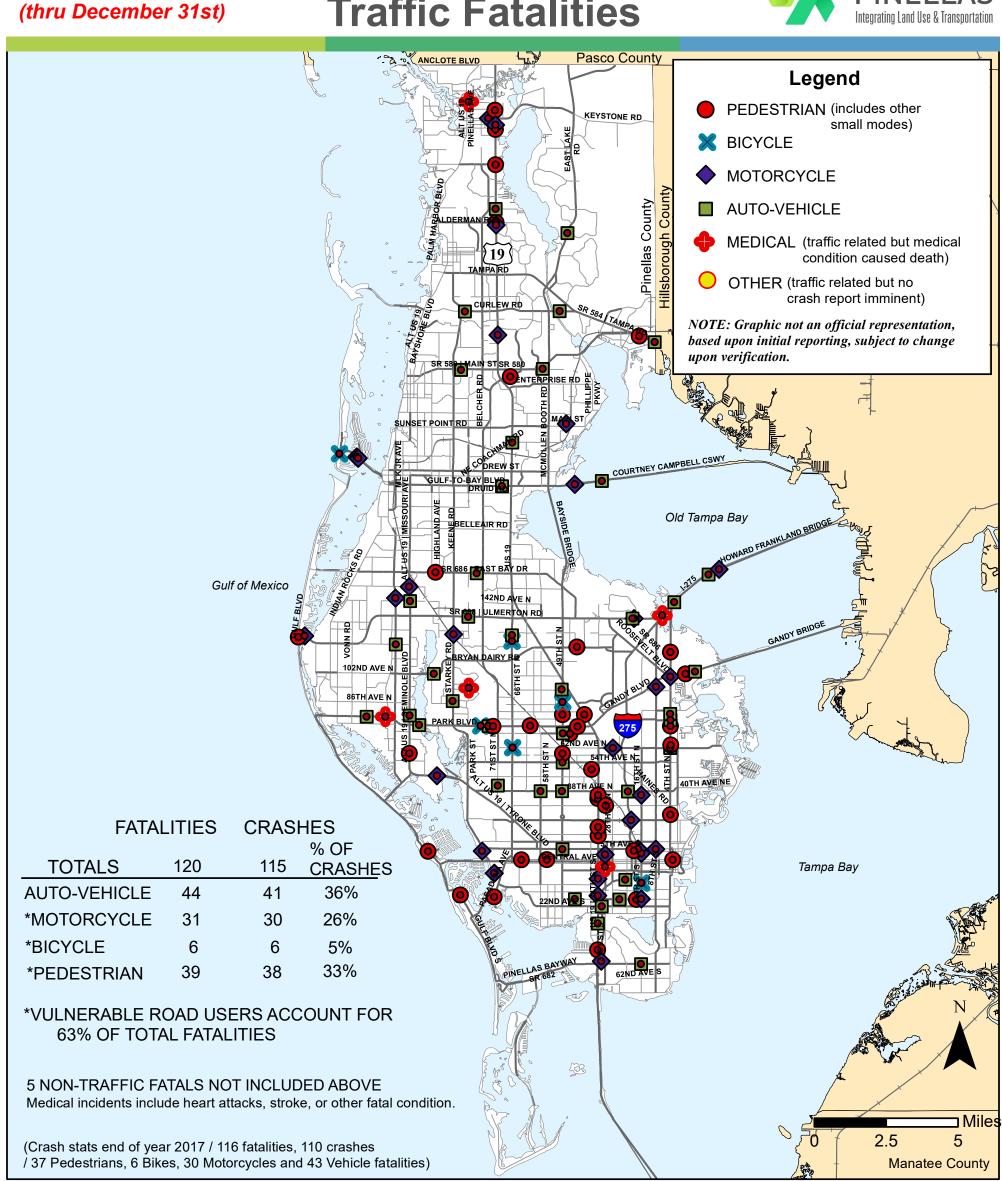

ghest Daily Totals:**

#1 – Saturday, December 29th (Dunedin - 1,538)

#2 – Sunday, December 30th (Palm Harbor - 1,387)

#3 - Sunday, December 30th (Bay Pines - 1,069)

### **Monthly Trail Users by Counter Location**



### **Counter Locations**







■ Weekend Average

Weekday Average

### **Trail User Mode Split**

|                   | ★   | d\$ |
|-------------------|-----|-----|
| East Lake Tarpon: | 4%  | 96% |
| Palm Harbor:      | 13% | 87% |
| Dunedin:          | 20% | 80% |
| Clearwater:       | 41% | 59% |
| Walsingham:       | 17% | 83% |
| Seminole:         | 37% | 63% |
| Bay Pines:        | 39% | 61% |
| St. Petersburg:   | 42% | 58% |

Source: Forward Pinellas December 2018
National Weather Service: December 2018

# YEAR 2018

# Locations of Reported Traffic Fatalities





Data Source: U.S. Department of Transportation, 2016. Map Produced: January 16, 2019. \pinellascounty-fl.gov\pcg\Plan\_Dept\USERS\Autocadd\AppsSandra\_MPO & PLN\\_afatalmapunofficial\fatalsmapfile.mxd

| 1