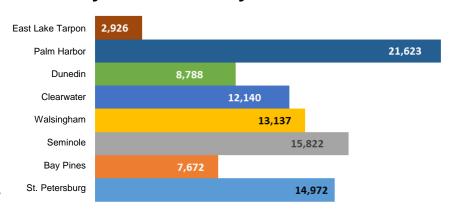

mary report for the automatic trail counters along the Pinellas Trail.

**ATTACHMENT:** Pinellas Trail User Count Data Summary Reports:

September 2018

October 2018

**ACTION:** No Action Required, informational item only

## Pinellas Trail User Count Data Summary



Automated Trail Counter Data Collection Period: September 1 – September 30, 2018 (30 days)

## **Total Usage**

30-Day Count Total: 97,080 Daily Average Users: 3,236

### **Highest Daily Totals:**

#1 – Sunday, September 2nd (Palm Harbor - 1,094)

#2 – Saturday, September 8th (Dunedin - 910)

#3 – Saturday, September 29th (St. Petersburg - 843)

**Note**: Bay Pines area closed during September. Dunedin count atypically low, may be due to technical issues. All RoadSys counters.

## **Monthly Trail Users by Counter Location**



676

411

### **Counter Locations**

## Weekday & Weekend Profile



## **Trail User Mode Split**

|                   | ★   | \$  |
|-------------------|-----|-----|
| East Lake Tarpon: | 3%  | 97% |
| Palm Harbor:      | 10% | 90% |
| Dunedin:          | 12% | 88% |
| Clearwater:       | 52% | 48% |
| Walsingham:       | 18% | 82% |
| Seminole:         | 39% | 61% |
| Bay Pines:        | 9%  | 91% |
| St. Petersburg:   | 46% | 54% |

Source: Forward Pinellas September 2018 National Weather Service: September 2018

## Pinellas Trail User Count Data Summary



Automated Trail Counter Data Collection Period: October 1 – October 31, 2018 (31 days)

## **Total Usage**

## **Monthly Trail Users by Counter Location**

31-Day Count Total: 103,358 Daily Average Users: 3,334

**Highest Daily Tot