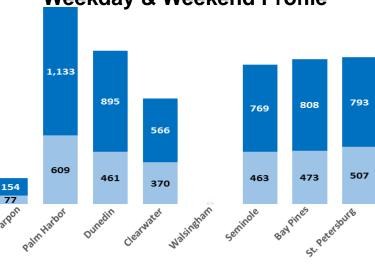

Both Clark and Janet Michelle said they were disappointed not to see more projects in south St. Petersburg.

"Overall, I think it's a good initiative, but I'd like to see more in the southern part of the city," Michelle said.

# Pinellas Trail User Count Data Summary



Automated Trail Counter Data Collection Period: October 1 – October 31, 2018 (31 days)

## **Total Usage**

# **Monthly Trail Users by Counter Location**

31-Day Count Total: 103,358 3,334 Daily Average Users:

**Highest Daily Totals:** 

#1 – Sunday, October 28th (Dunedin - 1,615)

#2 – Sunday, October 28th (Palm Harbor - 1,338)

#3 – Sunday, October 28th (St. Petersburg - 1,068)

Note: Walsingham counts unavailable, St. Petersburg counts begin 10/11 due to St. Petersburg technical issues.



# **Counter Locations**







Weekend Average

Weekday Average

### **Trail User Mode Split**

|                   | Ŕ   | Ø₩  |
|-------------------|-----|-----|
| East Lake Tarpon: | 5%  | 95% |
| Palm Harbor:      | 12% | 88% |
| Dunedin:          | 25% | 75% |
| Clearwater:       | 50% | 50% |
| Walsingham:       | NA  | NA  |
| Seminole:         | 36% | 64% |
| Bay Pines:        | 36% | 64% |
| St. Petersburg:   | 47% | 53% |

Source: Forward Pinellas October 2018 National Weather Service: October 2018

# **Pinellas Trail User Count Data Summary**



Automated Trail Counter Data Collection Period: November 1 – November 30, 2018 (30 days)

### **Total Usage**

30-Day Count Total: 130,417 Daily Average Users: 4,347

### **Highest Daily Totals:**

#1 – Saturday, November 3rd (Dunedin - 1,616)

#2 – Sunday, November