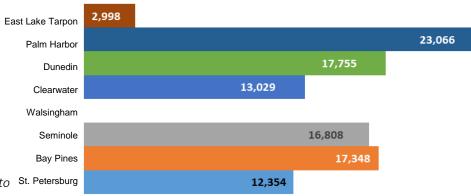

entation throughout the city."

Both Clark and Janet Michelle said they were disappointed not to see more projects in south St. Petersburg.

"Overall, I think it's a good initiative, but I'd like to see more in the southern part of the city," Michelle said.

# Pinellas Trail User Count Data Summary



Automated Trail Counter Data Collection Period: October 1 – October 31, 2018 (31 days)

## **Total Usage**

# **Monthly Trail Users by Counter Location**

31-Day Count Total: 103,358 3,334 Daily Average Users:

**Highest Daily Totals:** 

#1 – Sunday, October 28th (Dunedin - 1,615)

#2 – Sunday, October 28th (Palm Harbor - 1,338)

#3 – Sunday, October 28th (St. Petersburg - 1,068)

Note: Walsingham counts unavailable, St. Petersburg counts begin 10/11 due to St. Petersburg technical issues.



# **Counter Locations**







Weekend Average

Weekday Average

### **Trail User Mode Split**

|                   | Ŕ   | Ø₩  |
|-------------------|-----|-----|
| East Lake Tarpon: | 5%  | 95% |
| Palm Harbor:      | 12% | 88% |
| Dunedin:          | 25% | 75% |
| Clearwater:       | 50% | 50% |
| Walsingham:       | NA  | NA  |
| Seminole:         | 36% | 64% |
| Bay Pines:        | 36% | 64% |
| St. Petersburg:   | 47% | 53% |

Source: Forward Pinellas October 2018 National Weather Service: October 2018

# **Pinellas Trail User Count Data Summary**



Automated Trail Counter Data Collection Period: November 1 – November 30, 2018 (30 days)

### **Total Usage**

30-Day Count Total: 130,417 Daily Average Users: 4,347

### **Highest Daily Totals:**

#1 – Saturday, November 3rd (Dunedin