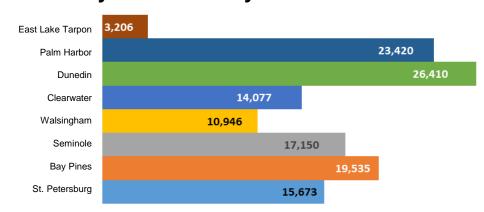

| 12% | 88% |
| Dunedin:          | 25% | 75% |
| Clearwater:       | 50% | 50% |
| Walsingham:       | NA  | NA  |
| Seminole:         | 36% | 64% |
| Bay Pines:        | 36% | 64% |
| St. Petersburg:   | 47% | 53% |

Source: Forward Pinellas October 2018 National Weather Service: October 2018

# **Pinellas Trail User Count Data Summary**



Automated Trail Counter Data Collection Period: November 1 – November 30, 2018 (30 days)

### **Total Usage**

30-Day Count Total: 130,417 Daily Average Users: 4,347

### **Highest Daily Totals:**

#1 – Saturday, November 3rd (Dunedin - 1,616)

#2 – Sunday, November 11th (Palm Harbor - 1,339)

#3 – Sunday, November 25th (Bay Pines - 1,010)

Note: Walsingham counts begin 11/6 due to technical issues.

## **Monthly Trail Users by Counter Location**



### **Counter Locations**



### Weekday & Weekend Profile



### **Trail User Mode Split**

|                   | Ŕ   | Ø₹0 |
|-------------------|-----|-----|
| East Lake Tarpon: | 3%  | 97% |
| Palm Harbor:      | 10% | 90% |
| Dunedin:          | 20% | 80% |
| Clearwater:       | 51% | 49% |
| Walsingham:       | 13% | 87% |
| Seminole:         | 33% | 67% |
| Bay Pines:        | 36% | 64% |
| St. Petersburg:   | 41% | 59% |

Source: Forward Pinellas November 2018 National Weather Service: November 2018

# **Pinellas Trail User Count Data Summary**



Automated Trail Counter Data Collection Period: December 1 – December 31, 2018 (31 days)

### **Total Usage**

31-Day Count Total: 113,857 Daily Average Users: 3,673

### **Highest Daily Totals:**

#1 – Saturday, December 29th (Dunedin