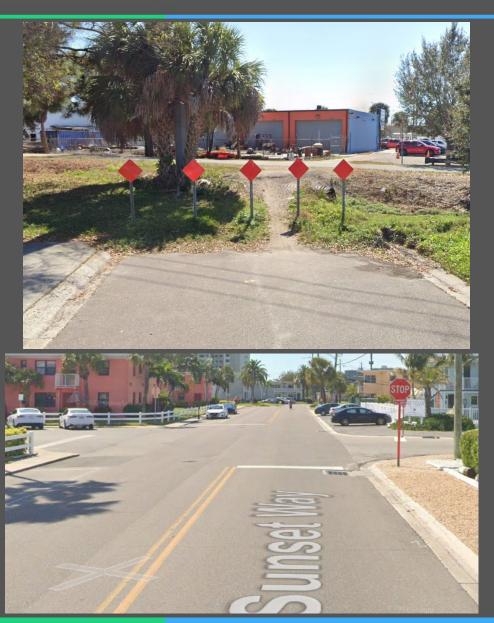

## Project Updates – Transportation Alternatives

- Pinellas Trail Neighborhood connections – construction funded
- (1) Joe's Creek Trail design funded
- (2) Sunset Way on St Pete
  Beach design funded

- Continue to refine lists based on board and local agency feedback
- Board Adoption of final priorities: June