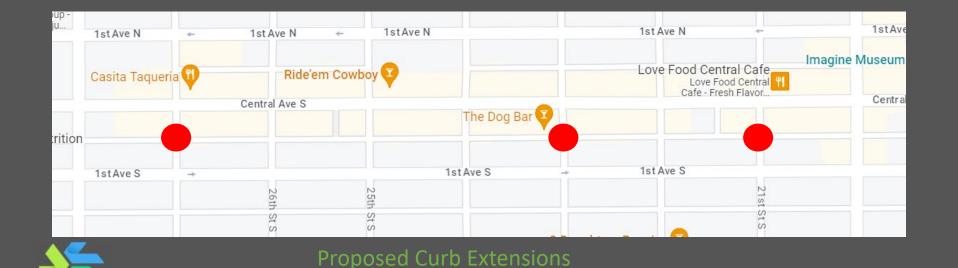

## (3) Grand Central District Curb Extensions

- 27<sup>th</sup>, 23<sup>rd</sup> and 21<sup>st</sup> Sts
- Painted curb extensions with flex posts are intended to be installed as an interim measure
- Builds upon successful speed moderation at other intersections in the district in the past