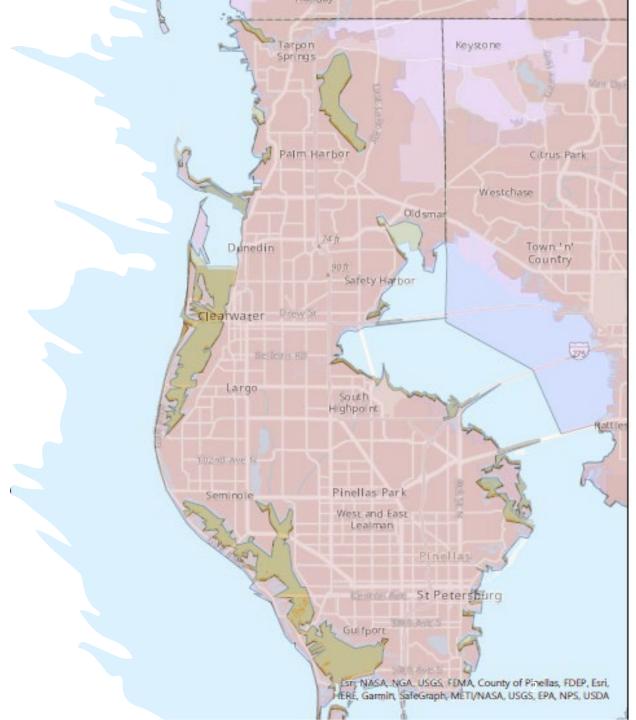

#### **Proposed Changes**

- Add a 3<sup>rd</sup> seat for the City of St. Petersburg
- Split shared North County seat to increase opportunities for local governments to serve
  - Merge Tarpon and Dunedin into a shared seat
  - Oldsmar and Safety Harbor moved into a shared seat
  - Lengthen terms to 3 years from 2 years
- Split shared Inland Communities seat to increase opportunities for local governments to serve
  - Inland North (Belleair, Belleair Bluffs and Seminole)
  - Inland South (Gulfport, South Pasadena, Kenneth City)
  - Lengthen terms to 3 years from 2 years

#### Existing vs Proposed Percent of Total Population in 2020

|                    | Current<br>Number of | Percentage of |                                        | Proposed<br>Number of | Percent of Total |
|--------------------|----------------------|---------------|----------------------------------------|-----------------------|------------------|
| Representative     | Seats                | Population    | Representative                         | Seats                 | Population       |
| BCC                | 3                    | 28.7%         | BCC                                    | 3                     | 28.7%            |
| St. Pete           | 2                    | 26.9%         | St. Pete                               | 3                     | 26.9%            |
| Clearwater         | 1                    | 12.2%         | Clearwater                             | 1                     | 12.2%            |
| Largo              | 1                    | 8.6%          | Largo                                  | 1                     | 8.6%             |
| Pinellas Park      | 1                    | 5.5%          | Pinellas Park                          | 1                     | 5.5%             |
| Beaches            | 1                    | 3.2%          | Beaches                                | 1                     | 3.2%             |
| Dunedin            | 1                    | 3.8%          | Dunedin/Tarpon                         | 1                     | 6.4%             |
| North County       | 1                    | 6.0%          | Oldsmar/Safety<br>Harbor               | 1                     | 3.3%             |
| Inland Communities | 1                    | 5.0%          | Belleair, Belleair<br>Bluffs, Seminole | 1                     | 2.7%             |
|                    |                      |               | Gulfport, South Pasadena, Kenneth      | 4                     | 2.20/            |
| PSTA               | 1                    | N/A           | City<br>PSTA                           | 1                     | 2.3%<br>N/A      |