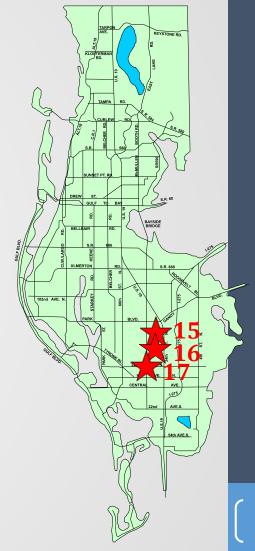

### **Roadway Projects**

- **15. 54th Ave N** 49th St N to 34th St N Roadway Improvement Current PER
- **16. 46th Ave N** 49th St N to 38th St N Multi Modal Current Design
- **17. 22nd Ave S** 58th St S to 34th St S Sidewalk & Drainage Improvement Current Design