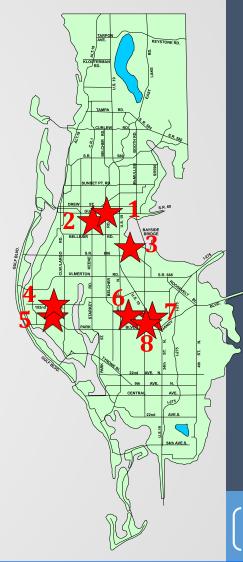

# Intersection Improvements

- Belcher Rd at SR 60/Gulf-to-Bay Blvd **Current PD&E**
- **Lakeview Rd and Keene Rd Drainage Improvements** Construction FY 22
- 3. Whitney Rd at Wolford Rd Construction FY 22
- 102nd Ave N at Antilles Dr **Under Construction**
- 5. 131st St N at 82nd Ave N and 86th Ave N **Under Construction**
- 62nd Ave N at 58th St N 6. **Under Construction**
- 7. 62nd Ave N at 25th St N **Current Design**
- 49th St N at 70th Ave N 8. Design FY 23