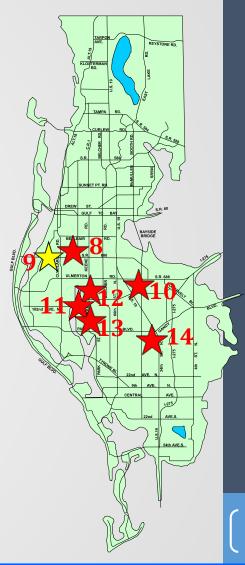

### **Roadway Projects**

- 8. **Highland Ave** East Bay Dr to Belleair Rd Multi Modal – Design FY 22
- West Bay Rd Belleair Bridge to Clearwater-Largo Rd Multi Modal – Design FY 21
- **10. 126th Ave N** US 19 to 34th St Multi Modal Current PD&E
- **11. 102nd Ave** 137th St to 113th St Multi Modal PER FY 21
- **12. Starkey Rd** Flame Vine Ave to Bryan Dairy Rd Road Reconstruction & Widening Current Design
- **13. Starkey Rd** Bryan Dairy Rd to Ulmerton Rd Roadway Improvement Acquisition FY21
- **14. 62nd Ave N** 49th St N to 34th St N Multi Modal PER FY 21

### **Roadway Projects**

- **15. 54th Ave N** 49th St N to 34th St N Roadway Improvement Current PER
- **16. 46th Ave N** 49th St N to 38th St N Multi Modal Current Design
- **17. 22nd Ave S** 58th St S to 34th St S Sidewalk & Drainage Improvement Current Design