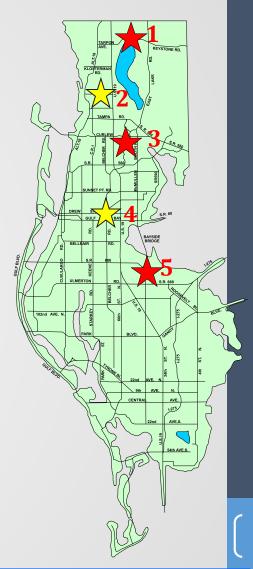

#### ATMS/ITS

- 1. **Keystone Rd** US19 to E of East Lake Rd Current Construction
- 2. Alderman Road Alt US 19 to US 19
  Design FY 23
- 3. SR 580, Curlew Rd and Tampa Rd Alt US 19 to the Hillsborough County Line Current Construction
- **4. Drew St** Alt US 19 to McMullen-Booth Rd Design FY 21
- **5. 49th St N** 46th Ave N to Gulf-to-Bay Blvd (SR 60) Construction FY 21