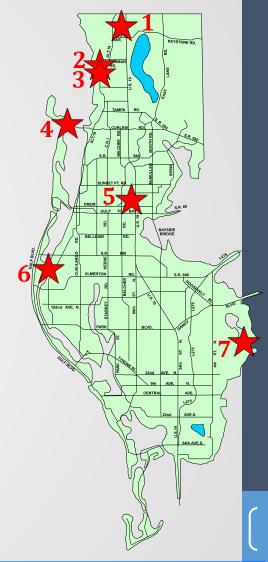

#### ATMS/ITS

- 1. **Keystone Rd** US19 to E of East Lake Rd Current Construction
- 2. Alderman Road Alt US 19 to US 19
  Design FY 23
- 3. SR 580, Curlew Rd and Tampa Rd Alt US 19 to the Hillsborough County Line Current Construction
- **4. Drew St** Alt US 19 to McMullen-Booth Rd Design FY 21
- **5. 49th St N** 46th Ave N to Gulf-to-Bay Blvd (SR 60) Construction FY 21

# ATMS/ITS

- **6. Alt US 19** SR 60 to 34th St Current Construction
- 7. 113th Street Tom Stuart Causeway to Ulmerton Rd Design FY 23
- 8. Gulf Blvd Belleair Beach Causeway to S of 35th Ave/Pinellas Bayway
  Current Construction
- 9. Downtown St. Petersburg ATMS
  Current Design
- **10.** ATMS (Phase 3) Expansion Under Construction