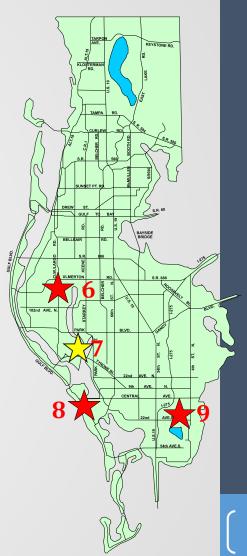

# Intersection Improvements

- Belcher Rd at SR 60/Gulf-to-Bay Blvd **Current PD&E**
- **Lakeview Rd and Keene Rd Drainage Improvements** Construction FY 22
- 3. Whitney Rd at Wolford Rd Construction FY 22
- 102nd Ave N at Antilles Dr **Under Construction**
- 5. 131st St N at 82nd Ave N and 86th Ave N **Under Construction**
- 62nd Ave N at 58th St N 6. **Under Construction**
- 7. 62nd Ave N at 25th St N **Current Design**
- 49th St N at 70th Ave N 8. Design FY 23