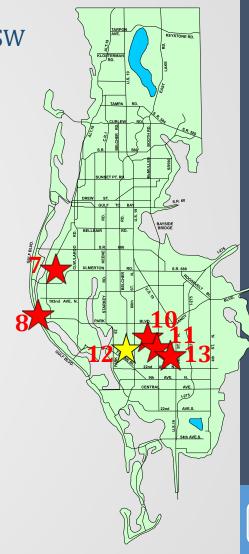

### **Roadway Projects**

- 8. **Highland Ave** East Bay Dr to Belleair Rd Multi Modal – Design FY 22
- West Bay Rd Belleair Bridge to Clearwater-Largo Rd Multi Modal – Design FY 21
- **10. 126th Ave N** US 19 to 34th St Multi Modal Current PD&E
- **11. 102nd Ave** 137th St to 113th St Multi Modal PER FY 21
- **12. Starkey Rd** Flame Vine Ave to Bryan Dairy Rd Road Reconstruction & Widening Current Design
- **13. Starkey Rd** Bryan Dairy Rd to Ulmerton Rd Roadway Improvement Acquisition FY21
- **14. 62nd Ave N** 49th St N to 34th St N Multi Modal PER FY 21