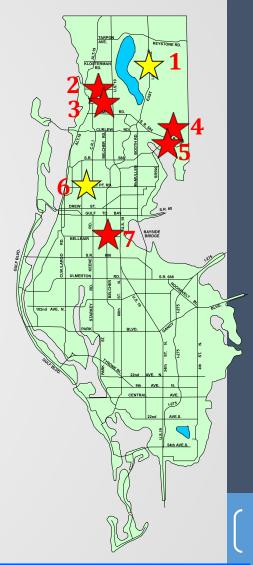

### **Roadway Projects**

- 1. East Lake Rd Tampa Rd to Trinity Blvd Roadway Improvement– Current PER
- 2. Lakeshore Estates Phase 1 and 2
  Roadway & Drainage Improvement– Under Construction
- 3. Nebraska Ave Alt US 19 to West Lake Rd Multi Modal Current PER
- **4. Forest Lakes Blvd Phase 2** Pine Ave to County Line Widening Under Construction
- **5. Forest Lakes Blvd Phase 3** SR 580 to Tampa Rd Widening PER FY 21
- **6. Sunset Point Rd** Highland Ave to Keene Rd Multi Modal PER FY 22
- 7. Belleair Rd Keene Rd to US 19Multi Modal Design FY 22